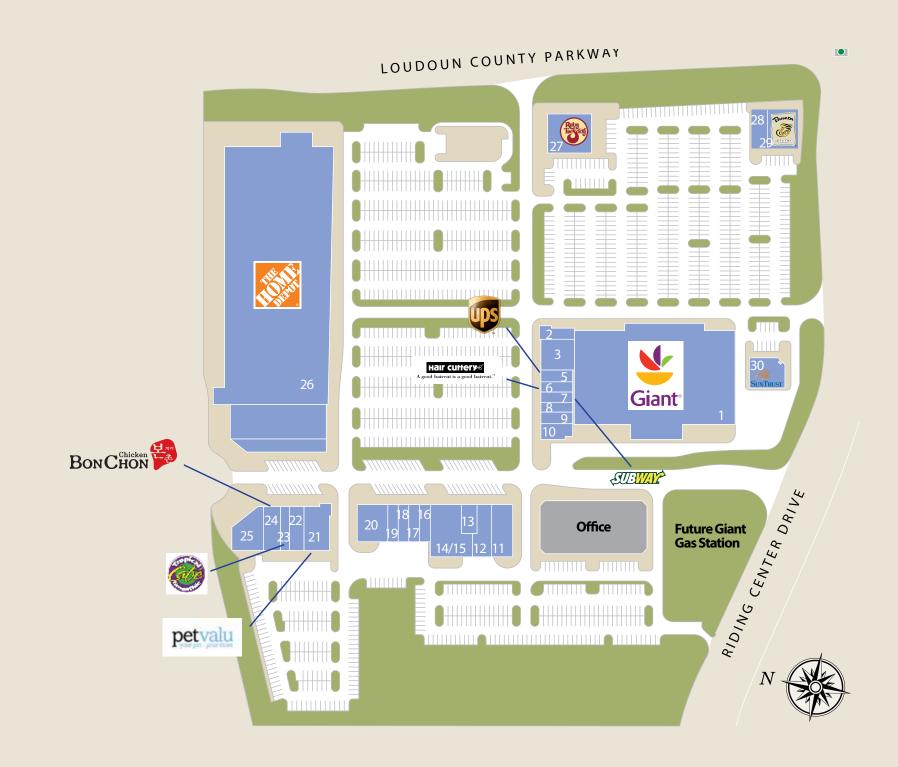

| Space | e Sq. Ft. | Tenant Name             |
|-------|-----------|-------------------------|
| 1     | 60,612    | Giant Food              |
| 2     | 1,499     | GameStop                |
| 3     | 3,857     | Hallmark Gold Crown     |
| 5     | 1,166     | UPS Store               |
| 6     | 1,166     | Hair Cuttery            |
| 7     | 1,166     | Subway                  |
| 8     | 1,167     | Fit Right Kids Shoes    |
| 9     | 1,185     | AT&T                    |
| 10    | 1,568     | Riding Plaza Cleaners   |
| 11    | 4,004     | Bach to Rock            |
| 12    | 3,533     | Solace Day Spa          |
| 13    | 1,500     | Wine Styles             |
| 14/15 | 6,572     | Topkick Martial Arts    |
| 16    | 1,420     | Wireless Jungle         |
| 17    | 1,400     | Dentist                 |
| 18    | 1,400     | Zinga! Frozen Yogurt    |
| 19    | 1,400     | China Wok               |
| 20    | 4,165     | Ford's Fish Shack       |
| 21    | 4,026     | Pet Valu                |
| 22    | 2,168     | Moe's Southwest Grill   |
| 23    | 1,677     | Tropical Smoothie       |
| 24    | 2,365     | Bon Chon                |
| 25    | 4,024     | LosToltecos             |
| 26    | 138,537   | Home Depot              |
| 27    | 5,142     | RubyTuesday             |
| 28    | 1,800     | Manhattan Pizza Company |
| 29    | 4,200     | Panera Bread            |
| 30    | 3,872     | SunTrust Bank           |