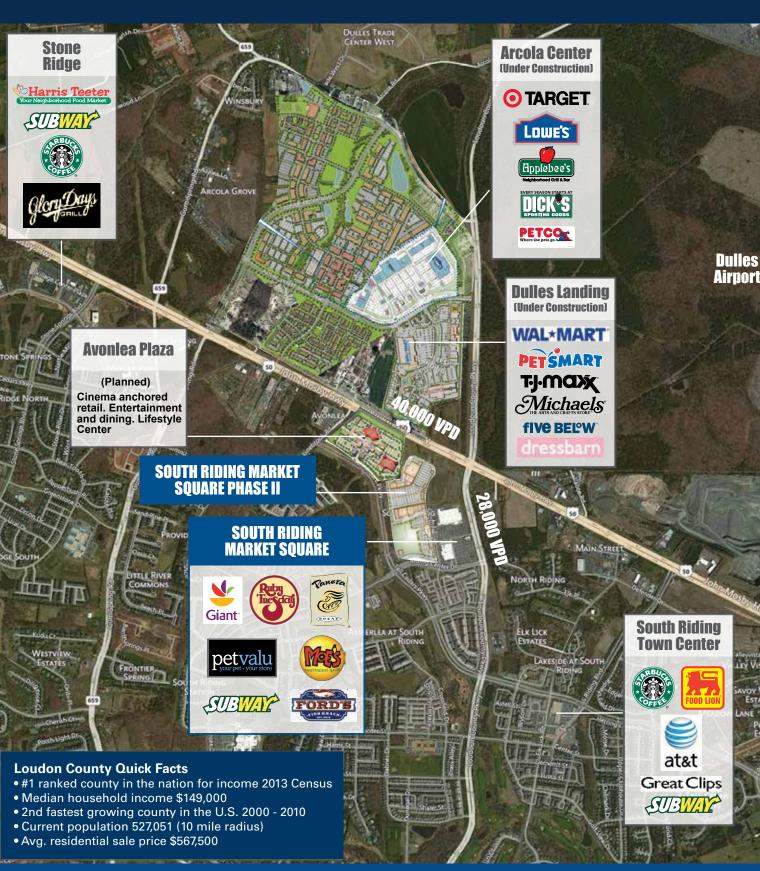

#### SOUTH RIDING MARKET SQUARE FACTS-AT-A-GLANCE

- 266,591-square-foot community center anchored by The Home Depot and Giant Food
- Prominently located at the intersection of Route 50 and Loudon County Parkway
- High household incomes of more than \$161,351 (w/in 5 mi)
- Vibrant daytime activity due to South Riding's on-site Medical Office Hub
- Loudoun is the second fastest-growing county in the country with a population of more than 250,000 people.
- Co-tenants include PetValu, GameStop, Ford's Fish Shack, Panera & Hallmark